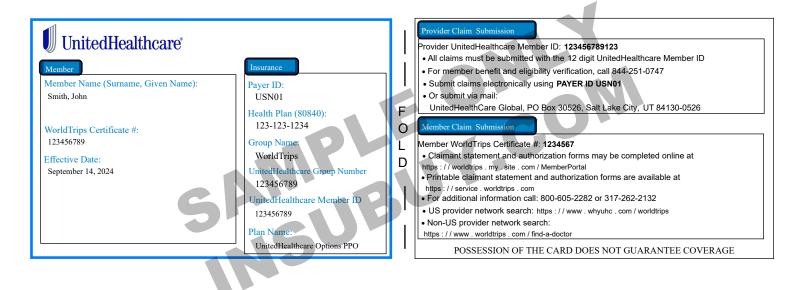

Effective Date: September 14, 2024 Home Country: South Africa Destination Country(ies): United States

| <b>Name (Surname, Given Name)</b><br>Smith, John                 | Certificate<br>123456789 | <b>Termination D</b> a<br>December 31, 2 |                       | <b>Citizenship</b><br>South Africa    |  |
|------------------------------------------------------------------|--------------------------|------------------------------------------|-----------------------|---------------------------------------|--|
|                                                                  |                          | Atlas Grou                               | p® Travel             |                                       |  |
| Overall Maximum Limit                                            |                          | \$250,000                                | 225.000,00€           | Two Hundred Fifty Thousand US Dollars |  |
| Maximum per Injury/Illness                                       |                          | Overall Maxim                            | Overall Maximum Limit |                                       |  |
| Deductible                                                       |                          | \$250                                    | 225,00€               | Two Hundred Fifty US Dollars          |  |
| Medical Expenses (including hospitalization) (includes COVID-19) |                          | Overall Maxim                            | Overall Maximum Limit |                                       |  |
| Emergency Medical Evacuation                                     |                          | \$1,000,000                              | 900.000,00€           | One Million US Dollars                |  |
| Emergency Reunion                                                |                          | \$100,000                                | 90.000,00€            | One Hundred Thousand US Dollars       |  |
| Repatriation of Remains                                          |                          | Overall Maximu                           | Overall Maximum Limit |                                       |  |
| Trip Interruption                                                |                          | \$10,000                                 | 9.000,00€             | Ten Thousand US Dollars               |  |
| Personal Liability                                               |                          | \$25,000                                 | 22.500,00€            | Twenty Five Thousand US Dollars       |  |
| Emergency Dental                                                 |                          | \$300                                    | 270,00€               | Three Hundred US Dollars              |  |
| Paid in full by                                                  |                          | VISA                                     |                       |                                       |  |